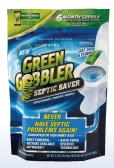

## Septic Saver Pods

- Each Pouch contains 6 treatments. Drop just 1 per month into the toilet bowl.
- Safe on Plants, Animals and people.
- · No mixing, No Mess.
- Super concentrated pods boost the natural occurring bacteria in your system to break down waste eg. Tissue, Grease, Fats & Oils that cause problems in septic systems.
- Safe to use in septic and wastewater recycling systems.
- Assures continued essential biological activity all year long.