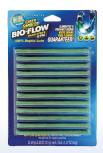

## **Bio-Flow Drain Strips**

- . KEEPS DRAINS FLOWING and ODOUR FREE!
- Slow dissolving bacterial enzyme technology.
- Breaks down grease, fats, oils, soap scum, food and organic build-up that causes clogs.
- Simply drop one strip in each drain once a month.
- · Great for Kitchens, Bathrooms and Laundry Rooms.
- 100% Septic System Safe and Beneficial!