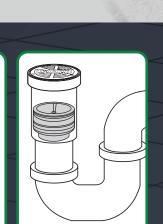

## **Stop Drainage** Odours, Pests, Gases and Pathogens in your Bathroom. Choose Green Drain.

- Easy to install and remove. Available in various sizes to make retro fitting easy.
- Simply measure the inner diameter of your drain and match to appropriate GD size.
- Saves time, water, costs & energy.
- No need to use harsh chemicals.

| SIZES     |               |        |           |
|-----------|---------------|--------|-----------|
| Model No. | Pipe Size     | Height | Flow Rate |
| GD1.5     | 36mm - 44mm   | 35mm   | 22.7 LРМ  |
| GD2       | 48mm - 58mm   | 35mm   | 35грм     |
| GD2.5     | 55mm - 65mm   | 35mm   | 67.6∟рм   |
| GD3       | 75mm - 85mm   | 50mm   | 128.7грм  |
| GD3/35H   | 80mm - 90mm   | 50mm   | 128.7LPM  |
| GD3.5     | 89mm - 94mm   | 50mm   | 193 грм   |
| GD35/4H   | 90mm - 100mm  | 50mm   | 193грм    |
| GD4       | 102mm - 110mm | 50mm   | 276.3грм  |
| GD5       | 120mm - 135mm | 40mm   | 315 грм   |